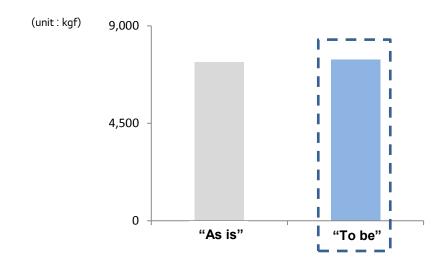

## **ATD Compressive Strength Test**

The compressive strength of 'To be version' ATD performance is equivalent to 'As is'.