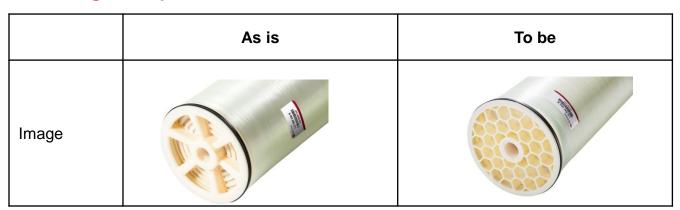

## **ATD Comparison Data Sheet**

8 inch Reverse Osmosis (RO) Membranes



LG Water Solutions, part of LG Chem, Ltd. introduces that the new 8inch Anti Telescoping Device(ATD) design part(s) of LG Chem NanoH<sub>2</sub>O<sup>TM</sup> Reverse Osmosis(RO) membranes identified in this notice will change, effective from 1st January, 2020 onwards. Both new and current ATD of LG RO membranes will be integrated for delivery to customer until the currents parts completely phase out. We ensure that every LG RO membranes are consistent in its performance while the new and current ATD are mixed.

## **ATD Design Comparison**



## **ATD Compressive Strength Test**

The compressive strength of 'To be version' ATD performance is equivalent to 'As is'.