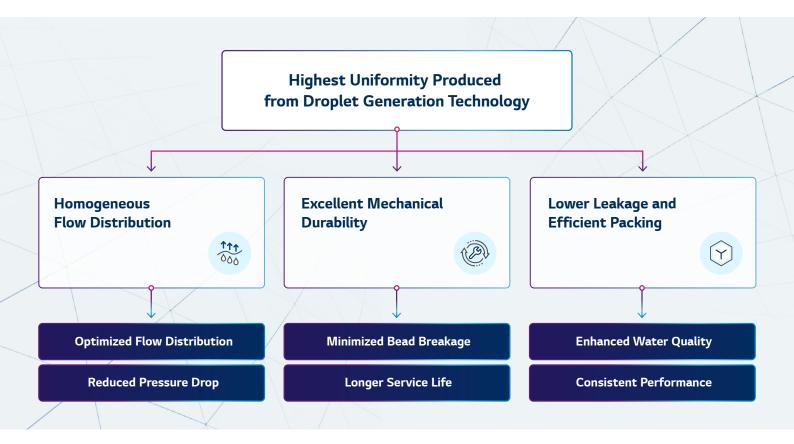

### **Unparalleled Quantum Performance**

LG QuantumPure™ UPS IX resins set the benchmark for uniformity, with a coefficient below 1.1. This ensures superior performance, optimal resin bed efficiency, and significantly lower operational and maintenance costs: