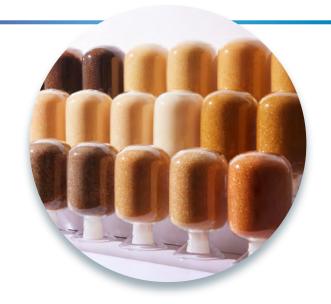

#### LG QuantumPure™ IX resins Portfolio

LG QuantumPure™ offers a diverse range of resins, allowing us to provide optimized solutions tailored to meet various customer requirements across key applications such as water softening, deionization, and industrial water treatment.

| Туре        | Uniformity | Product Model                                   |                           |
|-------------|------------|-------------------------------------------------|---------------------------|
| SAC         | UPS        | UC-08, UC-08 H, UC-10, UC-10 H                  |                           |
|             | Gaussian   | GC-07, GC-08, GC-70, GC-80                      |                           |
| SBA         | UPS        | UA-10, UA-10 OH, UA-12, UA-12 OH, UA-20(Type 2) |                           |
|             | Gaussian   | GA-10, GA-20(Type2)                             |                           |
| WAC         | Gaussian   | GWC-10L                                         |                           |
| WBA         | UPS        | UWA-80                                          | Click to do               |
|             | Gaussian   | GWA-30                                          | the product of for Quantu |
| Mixed Bed   | UPS        | UWA-80                                          |                           |
|             | Gaussian   | GWA-30                                          |                           |
| Inert resin |            | IR-30, IR-70                                    |                           |